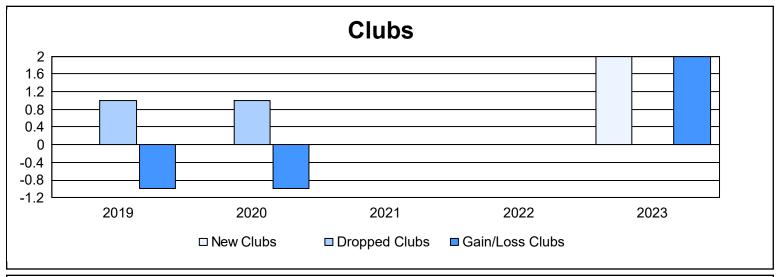

District 388 As of June 2023 Cumulative

| Year      | New<br>Clubs | Dropped<br>Clubs | Gain/<br>Loss<br>Clubs | New<br>Members | Charter<br>Members | Reinstate<br>Members | Transfer<br>Members | Total<br>Member<br>Added | Total<br>Members<br>Dropped | Gain/<br>Loss<br>Members |
|-----------|--------------|------------------|------------------------|----------------|--------------------|----------------------|---------------------|--------------------------|-----------------------------|--------------------------|
| 2018-2019 | 0            | 1                | -1                     | 225            | 5                  | 4                    | 10                  | 244                      | 304                         | -60                      |
| 2019-2020 | 0            | 1                | -1                     | 27             | 22                 | 7                    | 7                   | 63                       | 395                         | -332                     |
| 2020-2021 | 0            | 0                | 0                      | 260            | 1                  | 9                    | 3                   | 273                      | 221                         | 52                       |
| 2021-2022 | 0            | 0                | 0                      | 121            | 9                  | 8                    | 7                   | 145                      | 385                         | -240                     |
| 2022-2023 | 2            | 0                | 2                      | 153            | 68                 | 52                   | 14                  | 287                      | 282                         | 5                        |
| Average   | 0            | 0                | 0                      | 157            | 21                 | 16                   | 8                   | 202                      | 317                         | -115                     |