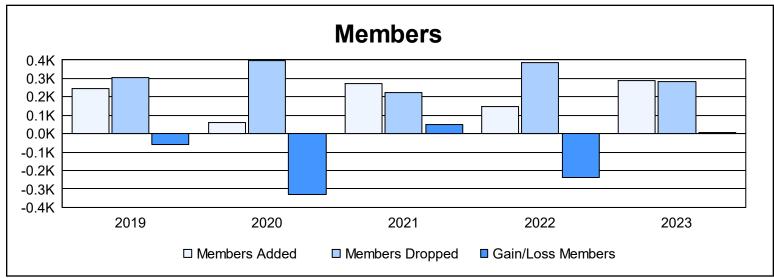

District 388 As of June 2023 Cumulative

| Year      | New<br>Clubs | Dropped<br>Clubs | Gain/<br>Loss<br>Clubs | New<br>Members | Charter<br>Members | Reinstate<br>Members | Transfer<br>Members | Total<br>Member<br>Added | Total<br>Members<br>Dropped | Gain/<br>Loss<br>Members |
|-----------|--------------|------------------|------------------------|----------------|--------------------|----------------------|---------------------|--------------------------|-----------------------------|--------------------------|
| 2018-2019 | 0            | 1                | -1                     | 225            | 5                  | 4                    | 10                  | 244                      | 304                         | -60                      |
| 2019-2020 | 0            | 1                | -1                     | 27             | 22                 | 7                    | 7                   | 63                       | 395                         | -332                     |
| 2020-2021 | 0            | 0                | 0                      | 260            | 1                  | 9                    | 3                   | 273                      | 221                         | 52                       |
| 2021-2022 | 0            | 0                | 0                      | 121            | 9                  | 8                    | 7                   | 145                      | 385                         | -240                     |
| 2022-2023 | 2            | 0                | 2                      | 153            | 68                 | 52                   | 14                  | 287                      | 282                         | 5                        |
| Average   | 0            | 0                | 0                      | 157            | 21                 | 16                   | 8                   | 202                      | 317                         | -115                     |